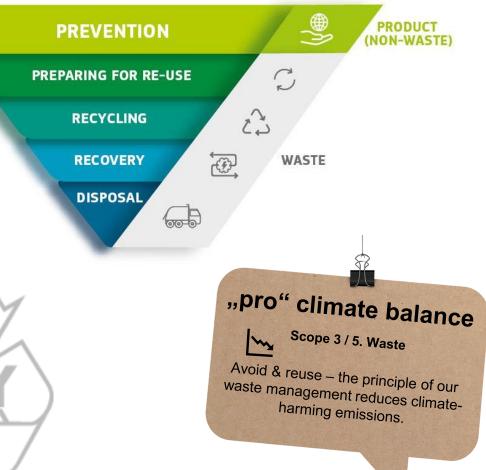

#### **OUR ENVIRONMENT – OUR CLIMATE – OUR FUTRUE**

As part of our waste management, we rely on the principles of the waste hierarchy in accordance with the EU Waste Framework Directive (RL2008/98/EC). Our waste balance currently shows a separate collection rate of 99,5% (2022).

- 100% of our corrugated cardboard waste in production is recycled
- 100% of our plastic waste is collected and recycled
- 100% of our cardboard boxes are recyclable