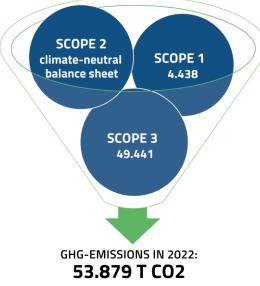

For the financial year 2022 we ar voluntarily publishing our first **sustainability report** in accordance to the Euroapean Sustainability Reporting Standards (ESRS).

climate neutrality.

climate-neutral manner. 2