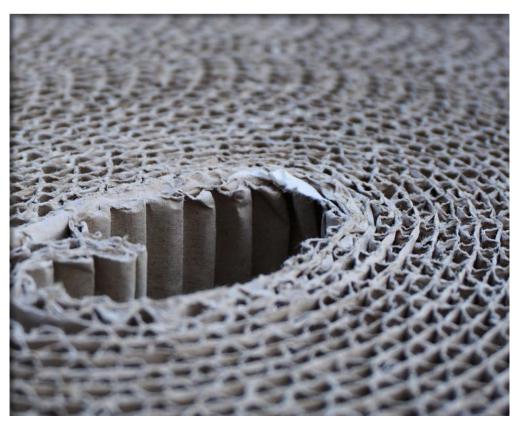

#### **SUSTAINABLE RAW MATERIAL**

Innovative, Efficient, Versatile,

We use resource-optimzed **NEXTBOARD®** corrugated cardboar in about 98 %

Next-Box® - NEXTBOARD® - a new generartion of corrugated cardboard

- Slim and light with the same stability
- Less water consumption during production
- Less material consumption
- Reduced CO<sub>2</sub>-Emissions

The new generation of corrugated cardboard has a positive impact on our climate balance – we conserve resources and reduce CO<sub>2</sub>-emissions by up to 15%!