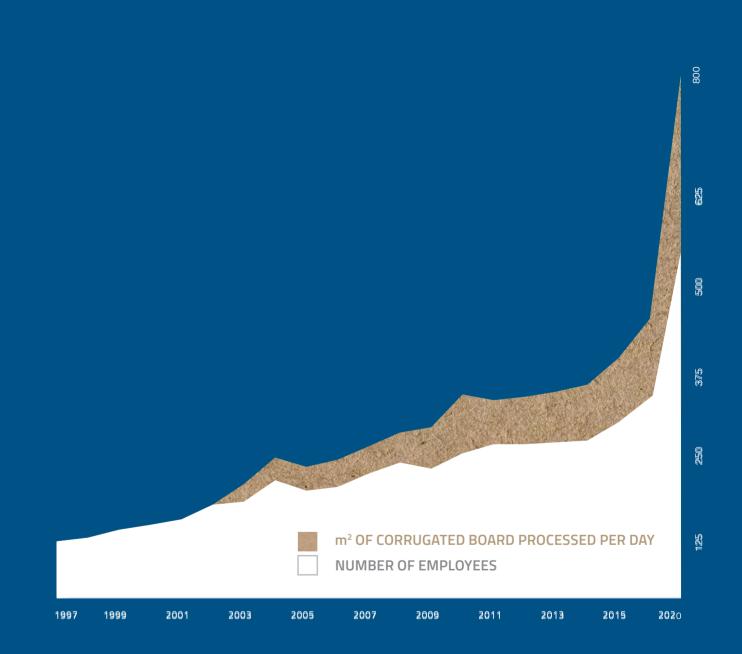

## FACTS & FIGURES

**1968** company formation

**60,000 m<sup>2</sup>** production space

**17,000 m<sup>2</sup>** shipping hall

74,000 pallet bays

115,000 m<sup>2</sup> covered area

530 employees

**100,000** individually crafted products and counting

20 production lines with cutting-edge machinery

**195 million m**<sup>2</sup> of corrugated board processed per year

400 km supply radius

3,700 active customers

50 of our own HGVs

**1200** HGV journeys per month