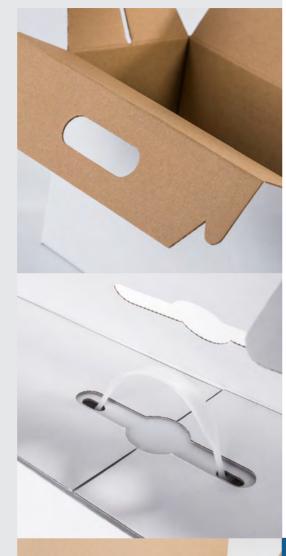

# DIVIDERS, PADDING AND COMPARTMENTS

Compartments (divider inserts) protect products during transportation by safely separating different items. Possibilities range from classic cross compartments to variable partitioning using different-shaped elements. If fragile parts need to be packaged, compartments with peripheral ridges can be used. For the optimal protection of the product, an extra panel is built in which absorbs external impacts and thus protects the packaging.

We provide partitioning either ready-inserted or to be inserted later, lying flat on pallets or packaged in the box, depending on your wishes.

areas of use