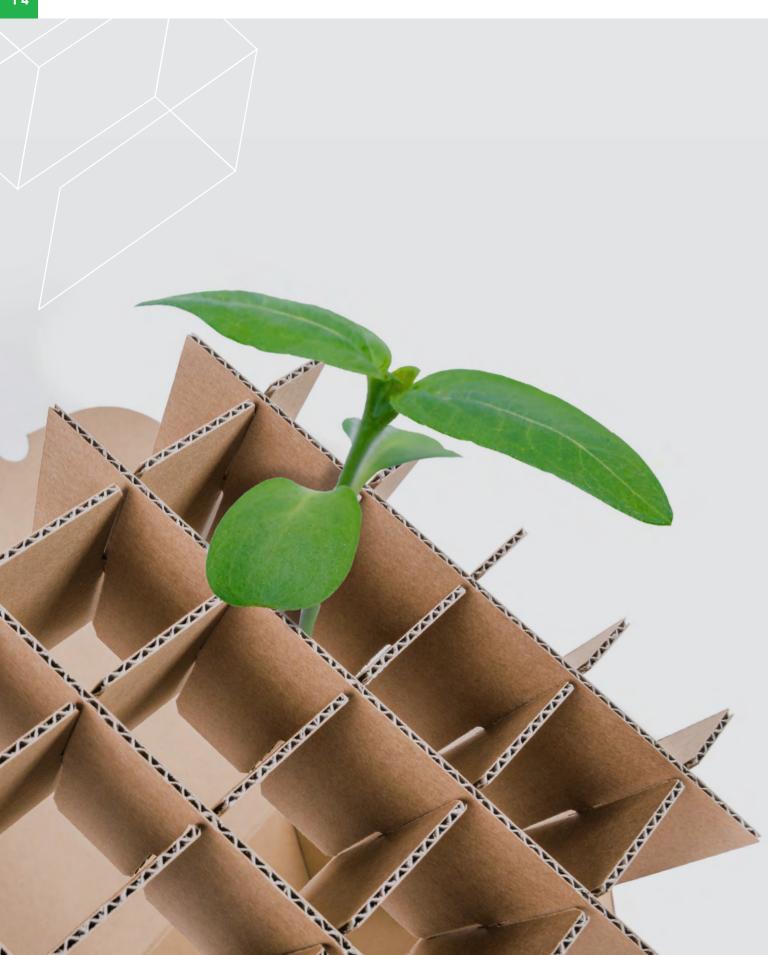

# PLUS POINTS FOR THE ENVIRONMENT

**Corrugated board consists primarily of waste paper and wood – raw materials which are ultimately renewable.** The packaging is recycled after use, even that which is rejected or scrapped during the production process.

We have also been using Nextboard since 2012. This innovative corrugated board is thinner and lighter, yet more stable than comparable conventional cardboards. With Nextboard, the amount of waste paper required is reduced, along with the weight and floor space of the finished product. In total, all of this leads to a 15% reduction in CO<sub>2</sub> emissions compared to traditional corrugated boards.