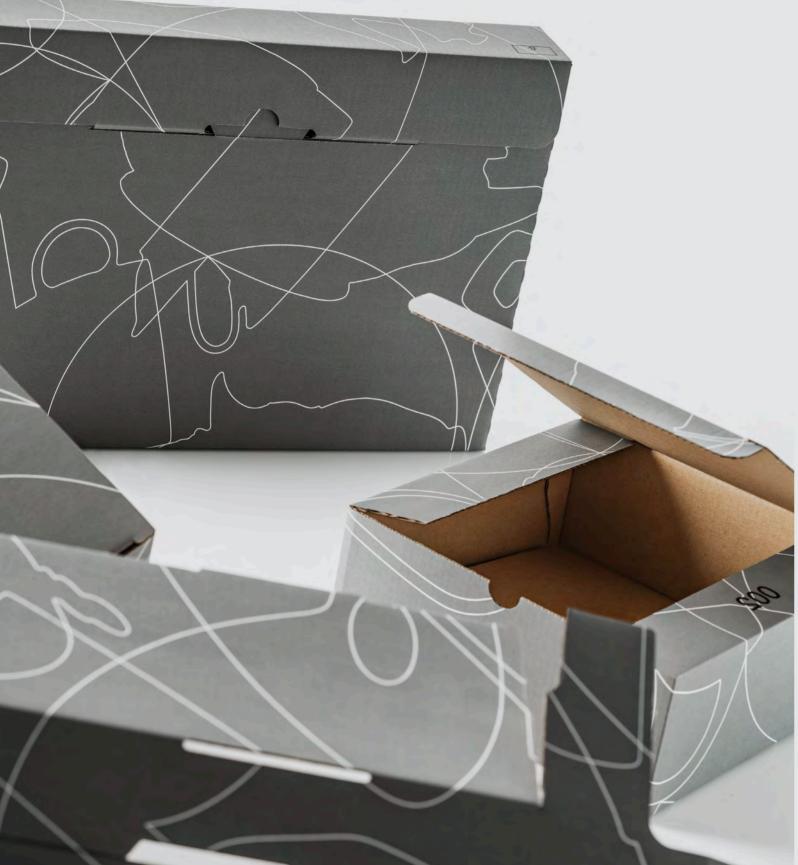

# DEVELOPMENT – THE SOLUTION TO ANY CHALLENGE

Virtually any transport or packaging task can be carried out with corrugated board. We'll work with you to develop the optimal solution for your product based on its contents and purpose. Finally, we'll present you with a sample which will then be optimised in close consultation with you.

Our experts work with CAD systems and sample plotters. For you, this means the lightning-quick development of tailor-made packaging which you can see and test for yourself.

Once you approve the sample, we'll produce the prototype. If this is perfect, the toolmaker will receive drawings and templates. Then the production of your new packaging can begin in no time.

# OUR PRODUCTION ONE OF A KIND IN THE INDUSTRY

We rely on cutting-edge technology and almost complete automatisation in our production process, delivering consistently high levels of quality and productivity. Temperature and humidity are consistently kept at the levels required by the cardboard.

Our machinery includes inline machines as well as punch presses and gluers. We process single, double or triple-wall corrugated board with a thickness of 1.5 to 14 mm. This allows us to cater to the individual needs of our customers and put any size dimensions into practice, from a cigarette box to a smart garage.

We currently have over 100,000 items in the system. We'll create just about any standard solution for you, but will also be happy to develop special-made packaging with you. Shape, colour, thickness and thereby stability, moisture-resistance and much more – tell us what you need and we'll find the right solution.