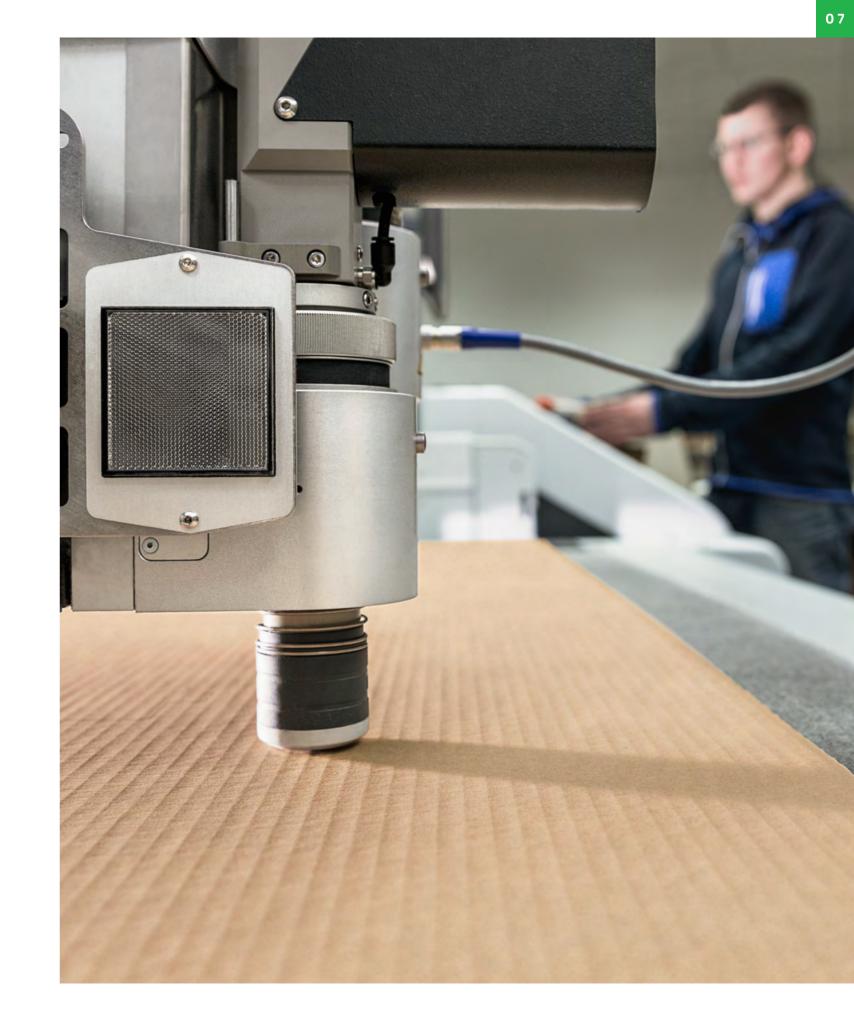

# OUR PRODUCTION ONE OF A KIND IN THE INDUSTRY

We rely on cutting-edge technology and almost complete automatisation in our production process, delivering consistently high levels of quality and productivity. Temperature and humidity are consistently kept at the levels required by the cardboard.

Our machinery includes inline machines as well as punch presses and gluers. We process single, double or triple-wall corrugated board with a thickness of 1.5 to 14 mm. This allows us to cater to the individual needs of our customers and put any size dimensions into practice, from a cigarette box to a smart garage.